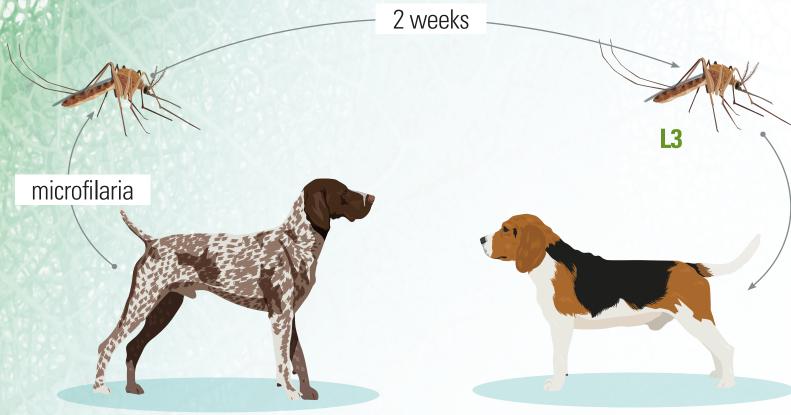

## How infection spreads

Heartworm is transmitted by the bite of an infected mosquito.

**6-7 months** from mosquito bite to adult worms in the heart

#### **Constant risk of infection for dogs**

Depending on the geographic location, they can perpetuate heartworm transmission