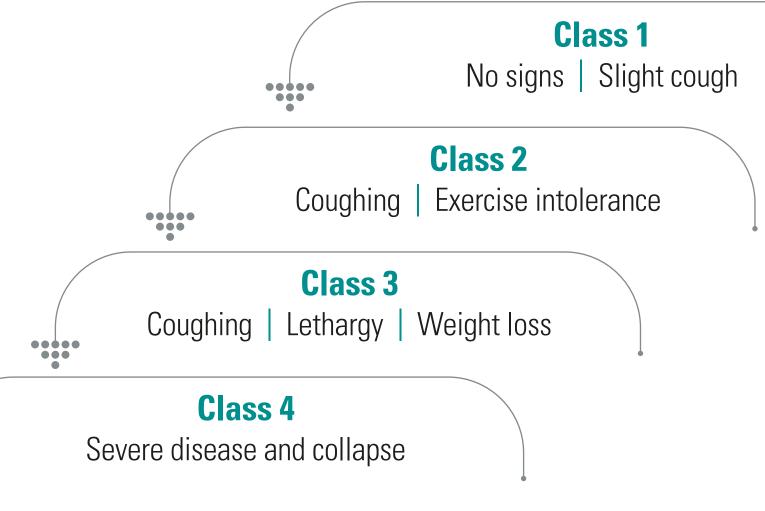

# eartworm.

A simple mosquito bite can spread this fatal infection



## How infection spreads

Heartworm is transmitted by the bite of an infected mosquito.



**6-7 months** from mosquito bite to adult worms in the heart

#### Heartworm transmission depends on a variety of factors

**Vectors /** Intermediate Hosts



Time of the day

Different mosquito species feed at different times of day

Habitat

Small pools of water encourage mosquito breeding

**Climate** 

Warming climates

**Reservoirs** / Definitive Hosts



#### **Constant risk of infection for dogs**

Depending on the geographic location, they can perpetuate heartworm transmission

### **Progression** of the disease